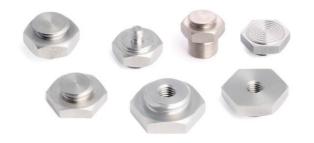

### **HS-AM Magnets - Flat Face**

We manufacture a range of accessories for use with our comprehensive series of industrial accelerometers to achieve a secure surface fit.

Flat Face Pot Magnets provide a secure, semipermanent point of connection to a flat surface and all have an operating temperature range up

| Part No.     | Diameter | Thread               | Pull Strength | Height   |                 |
|--------------|----------|----------------------|---------------|----------|-----------------|
|              |          |                      |               |          |                 |
| HS-AM027     | 20mm     | 1/4"-28 UNF Male     | 12kg          | 8mm      |                 |
|              |          |                      |               |          |                 |
| HS-AM028     | 20mm     | M6 Male              | 12kg          | 8mm      | <b>P O</b>      |
|              |          |                      |               |          |                 |
| HS-AM029     | 20mm     | M8 Male              | 12kg          | 8mm      |                 |
|              |          |                      |               |          |                 |
| HS-AM030     | 20mm     | 10-32 UNF Male       | 12kg          | 8mm      |                 |
|              |          |                      |               |          |                 |
| HS-AM009     | 25mm     | 1/4"-28 UNF Male     | 13.5kg        | 8mm      |                 |
|              |          |                      |               |          |                 |
| HS-AM006     | 25mm     | M6 Male              | 13.5kg        | 8mm      |                 |
|              |          |                      |               |          |                 |
| HS-AM007     | 25mm     | M8 Male              | 13.5kg        | 8mm      |                 |
| 110 111001   | 25       | 40.00 UNE M 1        | 40.51         | 0        |                 |
| HS-AM024     | 25mm     | 10-32 UNF Male       | 13.5kg        | 8mm      |                 |
| HS-AM008     | 25mm     | Q-Fit Male           | 13.5kg        | 14mm     |                 |
| 113-AW000    | 2311111  | Q-FIL Male           | 13.3kg        | 14111111 |                 |
| HS-AM014     | 25mm     | 1/4"-28 UNF Female   | 13.5kg        | 15mm     |                 |
| 110 / 110117 | 2011111  | III 20 ONI I GIIIdle | 10.019        | 10111111 | Himmel          |
| HS-AM015     | 25mm     | M5 Female            | 13.5kg        | 15mm     |                 |
|              | <u> </u> |                      |               |          | Harris Harris H |