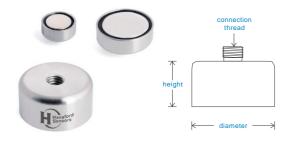

### **HS-AM Magnets - Flat Face**

We manufacture a range of accessories for use with our comprehensive series of industrial accelerometers to achieve a secure surface fit.

Flat Face Pot Magnets provide a secure, semipermanent point of connection to a flat surface and all have an operating temperature range up

| Part No.     | Diameter | Thread               | Pull Strength | Height   |                 |
|--------------|----------|----------------------|---------------|----------|-----------------|
|              |          |                      |               |          |                 |
| HS-AM027     | 20mm     | 1/4"-28 UNF Male     | 12kg          | 8mm      |                 |
|              |          |                      |               |          |                 |
| HS-AM028     | 20mm     | M6 Male              | 12kg          | 8mm      | <b>P O</b>      |
|              |          |                      |               |          |                 |
| HS-AM029     | 20mm     | M8 Male              | 12kg          | 8mm      |                 |
|              |          |                      |               |          |                 |
| HS-AM030     | 20mm     | 10-32 UNF Male       | 12kg          | 8mm      |                 |
|              |          |                      |               |          |                 |
| HS-AM009     | 25mm     | 1/4"-28 UNF Male     | 13.5kg        | 8mm      |                 |
|              |          |                      |               |          |                 |
| HS-AM006     | 25mm     | M6 Male              | 13.5kg        | 8mm      |                 |
|              |          |                      |               |          |                 |
| HS-AM007     | 25mm     | M8 Male              | 13.5kg        | 8mm      |                 |
| 110 111001   | 25       | 40.00 UNE M 1        | 40.51         | 0        |                 |
| HS-AM024     | 25mm     | 10-32 UNF Male       | 13.5kg        | 8mm      |                 |
| HS-AM008     | 25mm     | Q-Fit Male           | 13.5kg        | 14mm     |                 |
| 113-AW000    | 2311111  | Q-FIL Male           | 13.3kg        | 14111111 |                 |
| HS-AM014     | 25mm     | 1/4"-28 UNF Female   | 13.5kg        | 15mm     |                 |
| 110 / 110117 | 2011111  | III 20 ONI I GIIIdle | 10.019        | 10111111 | Himmel          |
| HS-AM015     | 25mm     | M5 Female            | 13.5kg        | 15mm     |                 |
|              | <u> </u> |                      |               |          | Harris Harris H |