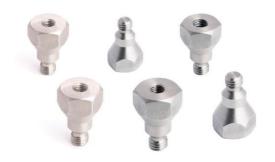

### **HS-AM Magnets - Flat Face**

We manufacture a range of accessories for use with our comprehensive series of industrial accelerometers to achieve a secure surface fit.

Flat Face Pot Magnets provide a secure, semipermanent point of connection to a flat surface and all have an operating temperature range up

| Part No.     | Diameter | Thread               | Pull Strength | Height   |                 |
|--------------|----------|----------------------|---------------|----------|-----------------|
|              |          |                      |               |          |                 |
| HS-AM027     | 20mm     | 1/4"-28 UNF Male     | 12kg          | 8mm      |                 |
|              |          |                      |               |          |                 |
| HS-AM028     | 20mm     | M6 Male              | 12kg          | 8mm      | <b>P O</b>      |
|              |          |                      |               |          |                 |
| HS-AM029     | 20mm     | M8 Male              | 12kg          | 8mm      |                 |
|              |          |                      |               |          |                 |
| HS-AM030     | 20mm     | 10-32 UNF Male       | 12kg          | 8mm      |                 |
|              |          |                      |               |          |                 |
| HS-AM009     | 25mm     | 1/4"-28 UNF Male     | 13.5kg        | 8mm      |                 |
|              |          |                      |               |          |                 |
| HS-AM006     | 25mm     | M6 Male              | 13.5kg        | 8mm      |                 |
|              |          |                      |               |          |                 |
| HS-AM007     | 25mm     | M8 Male              | 13.5kg        | 8mm      |                 |
| 110 111001   | 25       | 40.00 UNE M 1        | 40.51         | 0        |                 |
| HS-AM024     | 25mm     | 10-32 UNF Male       | 13.5kg        | 8mm      |                 |
| HS-AM008     | 25mm     | Q-Fit Male           | 13.5kg        | 14mm     |                 |
| 113-AW000    | 2311111  | Q-FIL Male           | 13.3kg        | 14111111 |                 |
| HS-AM014     | 25mm     | 1/4"-28 UNF Female   | 13.5kg        | 15mm     |                 |
| 110 / 110117 | 2011111  | III 20 ONI I GIIIdle | 10.019        | 10111111 | Himmel          |
| HS-AM015     | 25mm     | M5 Female            | 13.5kg        | 15mm     |                 |
|              | <u> </u> |                      |               |          | Harris Harris H |