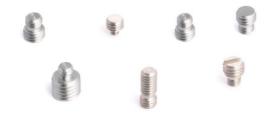

### **HS-AM Magnets - Flat Face**

We manufacture a range of accessories for use with our comprehensive series of industrial accelerometers to achieve a secure surface fit.

Flat Face Pot Magnets provide a secure, semipermanent point of connection to a flat surface and all have an operating temperature range up

| Part No.     | Diameter | Thread               | Pull Strength | Height   |                 |
|--------------|----------|----------------------|---------------|----------|-----------------|
|              |          |                      |               |          |                 |
| HS-AM027     | 20mm     | 1/4"-28 UNF Male     | 12kg          | 8mm      |                 |
|              |          |                      |               |          |                 |
| HS-AM028     | 20mm     | M6 Male              | 12kg          | 8mm      | <b>P O</b>      |
|              |          |                      |               |          |                 |
| HS-AM029     | 20mm     | M8 Male              | 12kg          | 8mm      |                 |
|              |          |                      |               |          |                 |
| HS-AM030     | 20mm     | 10-32 UNF Male       | 12kg          | 8mm      |                 |
|              |          |                      |               |          |                 |
| HS-AM009     | 25mm     | 1/4"-28 UNF Male     | 13.5kg        | 8mm      |                 |
|              |          |                      |               |          |                 |
| HS-AM006     | 25mm     | M6 Male              | 13.5kg        | 8mm      |                 |
|              |          |                      |               |          |                 |
| HS-AM007     | 25mm     | M8 Male              | 13.5kg        | 8mm      |                 |
| 110 111001   | 25       | 40.00 UNE M 1        | 40.51         | 0        |                 |
| HS-AM024     | 25mm     | 10-32 UNF Male       | 13.5kg        | 8mm      |                 |
| HS-AM008     | 25mm     | Q-Fit Male           | 13.5kg        | 14mm     |                 |
| 113-AW000    | 2311111  | Q-FIL Male           | 13.3kg        | 14111111 |                 |
| HS-AM014     | 25mm     | 1/4"-28 UNF Female   | 13.5kg        | 15mm     |                 |
| 110 / 110117 | 2011111  | III 20 ONI I GIIIdle | 10.019        | 10111111 | Himmel          |
| HS-AM015     | 25mm     | M5 Female            | 13.5kg        | 15mm     |                 |
|              | <u> </u> |                      |               |          | Harris Harris H |