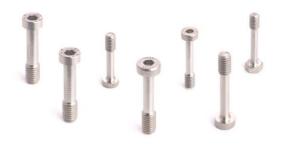

### **HS-AM Magnets - Flat Face**

We manufacture a range of accessories for use with our comprehensive series of industrial accelerometers to achieve a secure surface fit.

Flat Face Pot Magnets provide a secure, semipermanent point of connection to a flat surface and all have an operating temperature range up

| Part No.     | Diameter | Thread               | Pull Strength | Height   |                 |
|--------------|----------|----------------------|---------------|----------|-----------------|
|              |          |                      |               |          |                 |
| HS-AM027     | 20mm     | 1/4"-28 UNF Male     | 12kg          | 8mm      |                 |
|              |          |                      |               |          |                 |
| HS-AM028     | 20mm     | M6 Male              | 12kg          | 8mm      | <b>P O</b>      |
|              |          |                      |               |          |                 |
| HS-AM029     | 20mm     | M8 Male              | 12kg          | 8mm      |                 |
|              |          |                      |               |          |                 |
| HS-AM030     | 20mm     | 10-32 UNF Male       | 12kg          | 8mm      |                 |
|              |          |                      |               |          |                 |
| HS-AM009     | 25mm     | 1/4"-28 UNF Male     | 13.5kg        | 8mm      |                 |
|              |          |                      |               |          |                 |
| HS-AM006     | 25mm     | M6 Male              | 13.5kg        | 8mm      |                 |
|              |          |                      |               |          |                 |
| HS-AM007     | 25mm     | M8 Male              | 13.5kg        | 8mm      |                 |
| 110 111001   | 25       | 40.00 UNE M 1        | 40.51         | 0        |                 |
| HS-AM024     | 25mm     | 10-32 UNF Male       | 13.5kg        | 8mm      |                 |
| HS-AM008     | 25mm     | Q-Fit Male           | 13.5kg        | 14mm     |                 |
| 113-AW000    | 2311111  | Q-FIL Male           | 13.3kg        | 14111111 |                 |
| HS-AM014     | 25mm     | 1/4"-28 UNF Female   | 13.5kg        | 15mm     |                 |
| 110 / 110117 | 2011111  | III 20 ONI I GIIIdle | 10.019        | 10111111 | Himmel          |
| HS-AM015     | 25mm     | M5 Female            | 13.5kg        | 15mm     |                 |
|              | <u> </u> |                      |               |          | Harris Harris H |