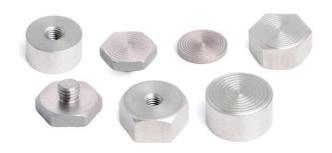

| Part No.     | Diameter | Thread               | Pull Strength | Height   |                 |
|--------------|----------|----------------------|---------------|----------|-----------------|
|              |          |                      |               |          |                 |
| HS-AM027     | 20mm     | 1/4"-28 UNF Male     | 12kg          | 8mm      |                 |
|              |          |                      |               |          |                 |
| HS-AM028     | 20mm     | M6 Male              | 12kg          | 8mm      | <b>P O</b>      |
|              |          |                      |               |          |                 |
| HS-AM029     | 20mm     | M8 Male              | 12kg          | 8mm      |                 |
|              |          |                      |               |          |                 |
| HS-AM030     | 20mm     | 10-32 UNF Male       | 12kg          | 8mm      |                 |
|              |          |                      |               |          |                 |
| HS-AM009     | 25mm     | 1/4"-28 UNF Male     | 13.5kg        | 8mm      |                 |
|              |          |                      |               |          |                 |
| HS-AM006     | 25mm     | M6 Male              | 13.5kg        | 8mm      |                 |
|              |          |                      |               |          |                 |
| HS-AM007     | 25mm     | M8 Male              | 13.5kg        | 8mm      |                 |
| 110 111001   | 25       | 40.00 UNE M 1        | 40.51         | 0        |                 |
| HS-AM024     | 25mm     | 10-32 UNF Male       | 13.5kg        | 8mm      |                 |
| HS-AM008     | 25mm     | Q-Fit Male           | 13.5kg        | 14mm     |                 |
| 113-AW000    | 2311111  | Q-FIL Male           | 13.3kg        | 14111111 |                 |
| HS-AM014     | 25mm     | 1/4"-28 UNF Female   | 13.5kg        | 15mm     |                 |
| 110 / 110117 | 2011111  | III 20 ONI I GIIIdle | 10.019        | 10111111 | Himmel          |
| HS-AM015     | 25mm     | M5 Female            | 13.5kg        | 15mm     |                 |
|              | <u> </u> |                      |               |          | Harris Harris H |