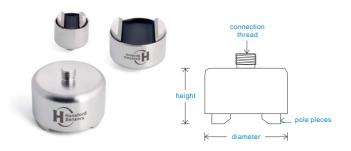

### **HS-AM Magnets - Flat Face**

We manufacture a range of accessories for use with our comprehensive series of industrial accelerometers to achieve a secure surface fit.

Flat Face Pot Magnets provide a secure, semipermanent point of connection to a flat surface and all have an operating temperature range up

| Part No.     | Diameter | Thread               | Pull Strength | Height   |                 |
|--------------|----------|----------------------|---------------|----------|-----------------|
|              |          |                      |               |          |                 |
| HS-AM027     | 20mm     | 1/4"-28 UNF Male     | 12kg          | 8mm      |                 |
|              |          |                      |               |          |                 |
| HS-AM028     | 20mm     | M6 Male              | 12kg          | 8mm      | <b>P O</b>      |
|              |          |                      |               |          |                 |
| HS-AM029     | 20mm     | M8 Male              | 12kg          | 8mm      |                 |
|              |          |                      |               |          |                 |
| HS-AM030     | 20mm     | 10-32 UNF Male       | 12kg          | 8mm      |                 |
|              |          |                      |               |          |                 |
| HS-AM009     | 25mm     | 1/4"-28 UNF Male     | 13.5kg        | 8mm      |                 |
|              |          |                      |               |          |                 |
| HS-AM006     | 25mm     | M6 Male              | 13.5kg        | 8mm      |                 |
|              |          |                      |               |          |                 |
| HS-AM007     | 25mm     | M8 Male              | 13.5kg        | 8mm      |                 |
| 110 111001   | 25       | 40.00 UNE M 1        | 40.51         | 0        |                 |
| HS-AM024     | 25mm     | 10-32 UNF Male       | 13.5kg        | 8mm      |                 |
| HS-AM008     | 25mm     | Q-Fit Male           | 13.5kg        | 14mm     |                 |
| 113-AW000    | 2311111  | Q-FIL Male           | 13.3kg        | 14111111 |                 |
| HS-AM014     | 25mm     | 1/4"-28 UNF Female   | 13.5kg        | 15mm     |                 |
| 110 / 110117 | 2011111  | III 20 ONI I GIIIdle | 10.019        | 10111111 | Himmel          |
| HS-AM015     | 25mm     | M5 Female            | 13.5kg        | 15mm     |                 |
|              | <u> </u> |                      |               |          | Harris Harris H |