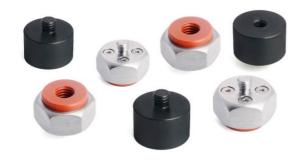

### **HS-AM Magnets - Flat Face**

We manufacture a range of accessories for use with our comprehensive series of industrial accelerometers to achieve a secure surface fit.

Flat Face Pot Magnets provide a secure, semipermanent point of connection to a flat surface and all have an operating temperature range up

| Part No.     | Diameter | Thread               | Pull Strength | Height   |                 |
|--------------|----------|----------------------|---------------|----------|-----------------|
|              |          |                      |               |          |                 |
| HS-AM027     | 20mm     | 1/4"-28 UNF Male     | 12kg          | 8mm      |                 |
|              |          |                      |               |          |                 |
| HS-AM028     | 20mm     | M6 Male              | 12kg          | 8mm      | <b>P O</b>      |
|              |          |                      |               |          |                 |
| HS-AM029     | 20mm     | M8 Male              | 12kg          | 8mm      |                 |
|              |          |                      |               |          |                 |
| HS-AM030     | 20mm     | 10-32 UNF Male       | 12kg          | 8mm      |                 |
|              |          |                      |               |          |                 |
| HS-AM009     | 25mm     | 1/4"-28 UNF Male     | 13.5kg        | 8mm      |                 |
|              |          |                      |               |          |                 |
| HS-AM006     | 25mm     | M6 Male              | 13.5kg        | 8mm      |                 |
|              |          |                      |               |          |                 |
| HS-AM007     | 25mm     | M8 Male              | 13.5kg        | 8mm      |                 |
| 110 111001   | 25       | 40.00 UNE M 1        | 40.51         | 0        |                 |
| HS-AM024     | 25mm     | 10-32 UNF Male       | 13.5kg        | 8mm      |                 |
| HS-AM008     | 25mm     | Q-Fit Male           | 13.5kg        | 14mm     |                 |
| 113-AW000    | 2311111  | Q-FIL Male           | 13.3kg        | 14111111 |                 |
| HS-AM014     | 25mm     | 1/4"-28 UNF Female   | 13.5kg        | 15mm     |                 |
| 110 / 110117 | 2011111  | III 20 ONI I GIIIdle | 10.019        | 10111111 | Himmel          |
| HS-AM015     | 25mm     | M5 Female            | 13.5kg        | 15mm     |                 |
|              | <u> </u> |                      |               |          | Harris Harris H |