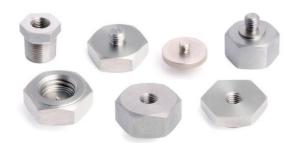

### **HS-AM Magnets - Flat Face**

We manufacture a range of accessories for use with our comprehensive series of industrial accelerometers to achieve a secure surface fit.

Flat Face Pot Magnets provide a secure, semipermanent point of connection to a flat surface and all have an operating temperature range up

| Part No.     | Diameter | Thread               | Pull Strength | Height   |                 |
|--------------|----------|----------------------|---------------|----------|-----------------|
|              |          |                      |               |          |                 |
| HS-AM027     | 20mm     | 1/4"-28 UNF Male     | 12kg          | 8mm      |                 |
|              |          |                      |               |          |                 |
| HS-AM028     | 20mm     | M6 Male              | 12kg          | 8mm      | <b>P O</b>      |
|              |          |                      |               |          |                 |
| HS-AM029     | 20mm     | M8 Male              | 12kg          | 8mm      |                 |
|              |          |                      |               |          |                 |
| HS-AM030     | 20mm     | 10-32 UNF Male       | 12kg          | 8mm      |                 |
|              |          |                      |               |          |                 |
| HS-AM009     | 25mm     | 1/4"-28 UNF Male     | 13.5kg        | 8mm      |                 |
|              |          |                      |               |          |                 |
| HS-AM006     | 25mm     | M6 Male              | 13.5kg        | 8mm      |                 |
|              |          |                      |               |          |                 |
| HS-AM007     | 25mm     | M8 Male              | 13.5kg        | 8mm      |                 |
| 110 111001   | 25       | 40.00 UNE M 1        | 40.51         | 0        |                 |
| HS-AM024     | 25mm     | 10-32 UNF Male       | 13.5kg        | 8mm      |                 |
| HS-AM008     | 25mm     | Q-Fit Male           | 13.5kg        | 14mm     |                 |
| 113-AW000    | 2311111  | Q-FIL Male           | 13.3kg        | 14111111 |                 |
| HS-AM014     | 25mm     | 1/4"-28 UNF Female   | 13.5kg        | 15mm     |                 |
| 110 / 110117 | 2011111  | III 20 ONI I GIIIdle | 10.019        | 10111111 | Himmel          |
| HS-AM015     | 25mm     | M5 Female            | 13.5kg        | 15mm     |                 |
|              | <u> </u> |                      |               |          | Harris Harris H |